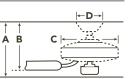

# HANGING MEASUREMENTS

| WITH 4.50" DOWNROD             |                              |                    |                           |  |  |  |
|--------------------------------|------------------------------|--------------------|---------------------------|--|--|--|
| Fixture Drop<br>(from ceiling) | Blade Drop<br>(from ceiling) | Housing<br>(width) | Ceiling Canopy<br>(width) |  |  |  |
| <b>A:</b> 17.50"               | <b>B:</b> 12.00"             | <b>C:</b> 13.00"   | D: 6.75"                  |  |  |  |