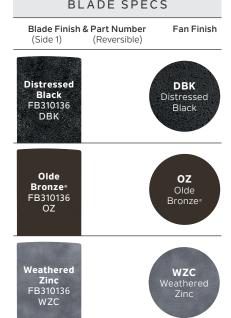

#### Blades (4) Included

- 13° Pitch
- 65" Sweep
- Non-reversible
- Aluminum

Downrods 4.50" Downrod with 1" (O.D.)

Downlight Replaceable. Integrated (1) 17W, 1600 Lumens LED Platform, 80 CRI, 3000K

Downlight Glass Etched Cased Opal Glass