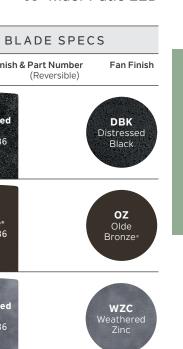

#### Blades (4) Included

- 13° Pitch
- 65" Sweep
- Non-reversible
- Aluminum

Downrods 4.50" Downrod with 1" (O.D.)

Downlight Replaceable. Integrated (1) 17W, 1600 Lumens LED Platform, 80 CRI, 3000K

Downlight Glass Etched Cased Opal Glass